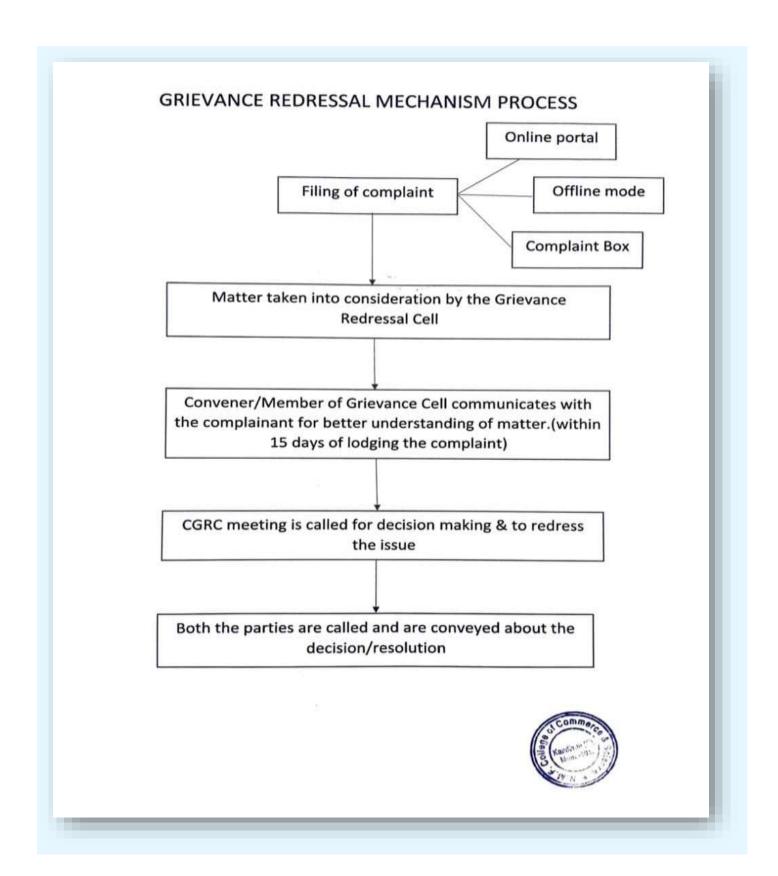

Permanently Affiliated to University of Mumbai Accredited by NAAC, ISO 9001-2015 Certified Recognised under section 2(f) & 12(B) of the UGC Act 1956

D.S. Road, Asha Nagar, Thakur Complex, Kandivali (East), Mumbai – 400 101. Tel.: 022 69436400

#### **INDEX 5.1.4**

#### Proof related to Mechanism for Submission of Online/ Offline students grievances

| Sr. No | Particulars                           | Document Link |
|--------|---------------------------------------|---------------|
| 1      | Grievance Redressal Mechanism Process | Click Here    |
| 2      | Online Grievance Form                 | Click Here    |
| 3      | Offline Grievance Form                | Click Here    |
| 4      | Complaint/ suggestion Box             | Click Here    |

# Grievance Redressal Mechanism Process



# Online Grievance Form

The online grievance redressal form, accessible on the college website, provides a user-friendly platform for students and stakeholders to report any concerns or grievances they may have. This digital tool streamlines the process, ensuring prompt and efficient resolution of issues.



Website Link: <a href="https://nmfdegree.edu.in/grievance\_cell.php">https://nmfdegree.edu.in/grievance\_cell.php</a>

# Offline Grievance Form

The offline grievance redressal form is physically available at designated College offices and the Grievance Redressal Cell. This traditional method allows individuals to submit their concerns in a written format, providing an alternative to the online platform.

| GRII                                       | EVANCE REDRESSAL FORM