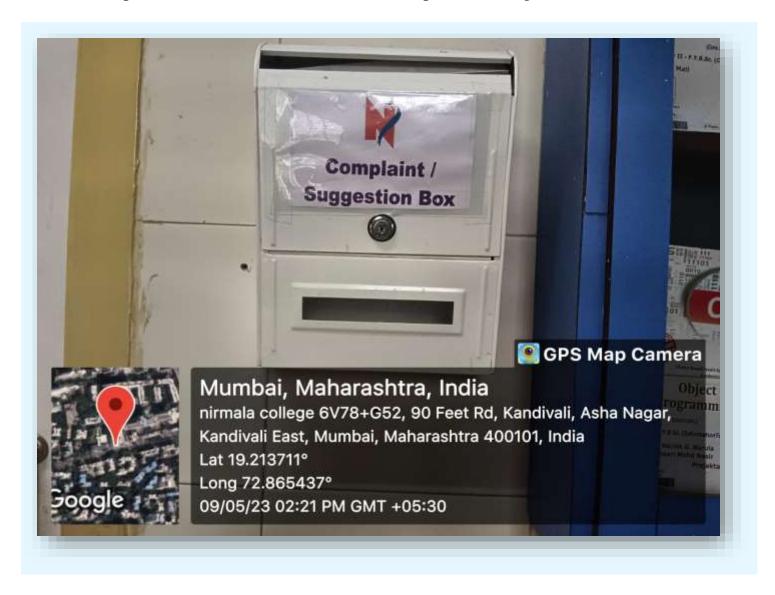

Complaint/Suggestion Box

The college has strategically placed a total of five suggestion boxes on different floors (8th, 5th, 4th, 3rd, and 1st) to facilitate the submission of complaints and suggestions from students. This approach aims to create an accessible and confidential channel for students to voice their concerns and provide valuable feedback on various aspects of college.