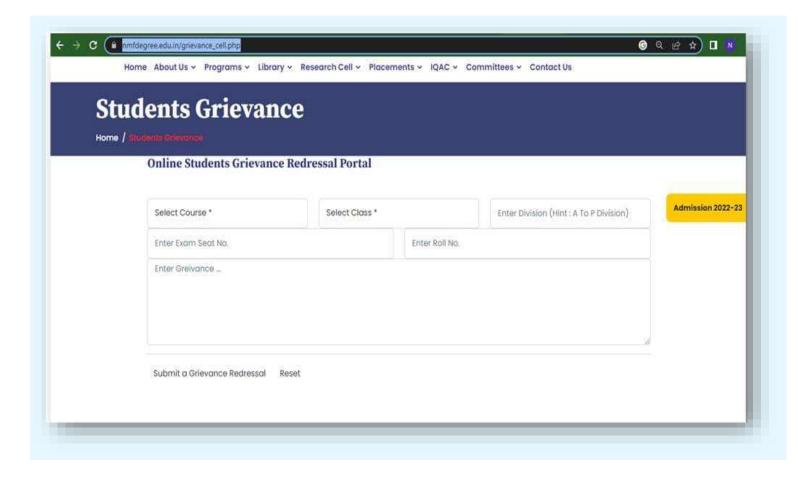

# Online Grievance Form

The online grievance redressal form, accessible on the college website, provides a user-friendly platform for students and stakeholders to report any concerns or grievances they may have. This digital tool streamlines the process, ensuring prompt and efficient resolution of issues.

Website Link: <a href="https://nmfdegree.edu.in/grievance\_cell.php">https://nmfdegree.edu.in/grievance\_cell.php</a>